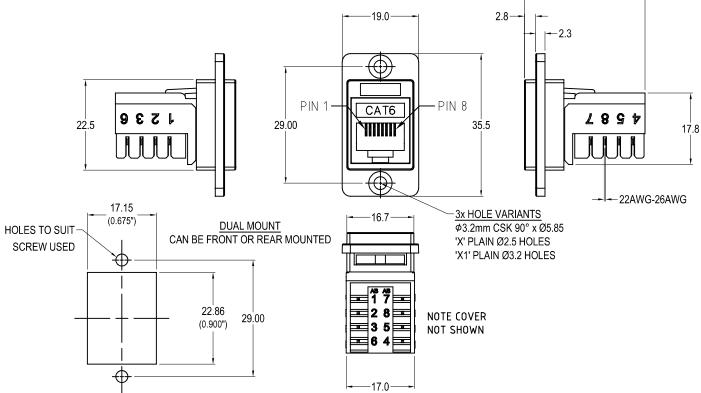

## VARIANTS

Part No.CP30727DUALSLIM Cat6 IDC Black plastic frame, CSK holesCP30727XDUALSLIM Cat6 IDC Black plastic frame, Ø2.5 PLAIN holesCP30727X1DUALSLIM Cat6 IDC Black plastic frame, Ø3.2 PLAIN holes

#### Feedthrough Features

- Fits standard rectangular cutout.
- Front or rear mounting through the panel.
- Various hole mounting options.
- Low rear profile.

## General:

Please note: Functionality is affected by cable quality, length and cable wiring configuration.

- <u>Material:</u>
- 1. RJ45 / IDC / Cover : PC
- 2. RJ45: Phosphor Bronze, gold plated
- 3. IDC: Phosphor Bronze, nickel plated
- 4. PCB: FR4
- 5. Plastic Frame: Polyamide UL94 V-2

Performance:

1. T568A + T568B wiring.