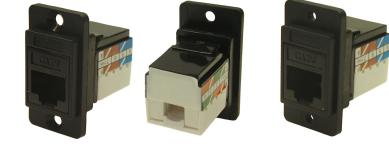

# **CAT6 IDC FEEDTHROUGH CONNECTOR**

30

#### Feedthrough Features

- Fits standard rectangular cutout.
- Front or rear mounting through the panel.
- Various hole mounting options.
- Low rear profile.