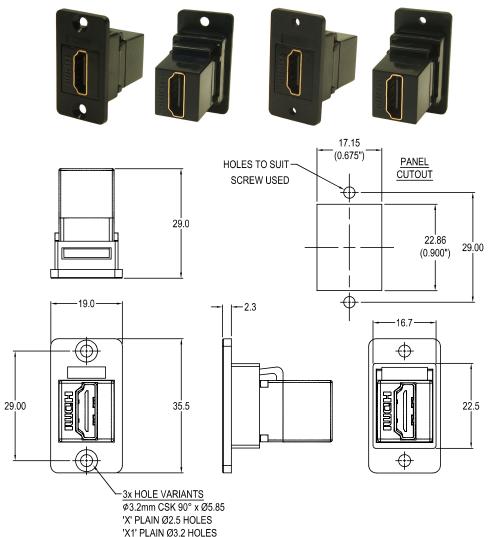

# SLIM HDMI FEMALE - FEMALE FRONT MOUNTING FEEDTHROUGH CONNECTOR

#### Feedthrough Features

- Fits standard rectangular cutout.
- Various hole mounting options.
- No soldering or punch termination. Use standard cable for each connector style.
- Low rear profile.

## **VARIANTS**

Part No. CP30600G

SLIM FM HDMI F-F Black plastic frame, CSK holes

CP30600GX

SLIM FM HDMI F-F Black plastic frame, Ø2.5 PLAIN holes SLIM FM HDMI F-F Black plastic frame, Ø3.2 PLAIN holes