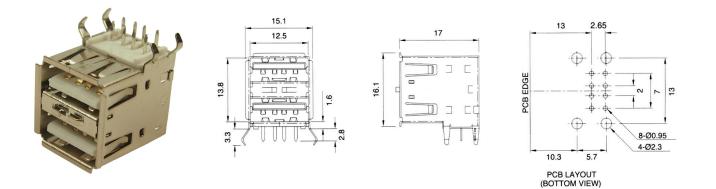

## FEMALE DUAL STACKED RIGHT ANGLE USB CONNECTOR

## FEATURES

- Snap-in terminals facilitate wave soldering.
- Shielded for reduced EMI/RFI emissions.
- Increased PC board density.
- Gold plated contacts to ensure low contact resistance.
- Raised design provides easy insertion and withdrawal.

## **SPECIFICATION**

Voltage Rating: Current Rating: Contact Resistance: Temperature Rating: Insertion Force: Withdrawal Force: Life: 30VAC (rms) Max. Signal application only, 1A Max. per contact 25mΩ Max. +32°F to +104°F (0°C to +40°C) 3.5kg Max. 0.4kg Min. 1500 cycles

## **MATERIALS**

| Body:     | Moulded thermoplastic UL 94V-0                        |
|-----------|-------------------------------------------------------|
| Shell:    | Copper alloy, tin plated                              |
| Contacts: | Copper alloy, gold plating in mating area,            |
|           | tin plating on solder tails, all over nickel plating. |